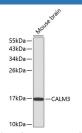

#### Data

Western blot analysis of extracts of mouse brain using

CALM3 Polyclonal Antibody

Observed-MW:17 kDa Calculated-MW:17 kDa Immunofluorescence analysis of HeLa cells using CALM3 Polyclonal Antibody at dilution of 1:100. Blue: DAPI for nuclear staining.