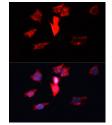

#### Data

Western blot analysis of extracts of mouse brain using

CALM3 Polyclonal Antibody

Observed-MW:17 kDa Calculated-MW:17 kDa Immunofluorescence analysis of HeLa cells using CALM3 Polyclonal Antibody at dilution of 1:100. Blue: DAPI for nuclear staining.