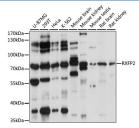

#### Data

Western blot analysis of extracts of various cell lines using

RXFP2 Polyclonal Antibody at 1:1000 dilution.

# Observed-MV:86 kDa Calculated-MV:83 kDa/86 kDa