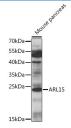

#### Data

Western blot analysis of extracts of mouse pancreas using

ARL15 Polyclonal Antibody at 1:1000 dilution.

Observed-MV:23 kDa Calculated-MV:22 kDa