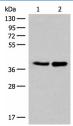

## Data

Western blot analysis of HUVEC and PC3 cell lysates using FAM84B Polyclonal Antibody at dilution of 1:400

Immunohistochemistry of paraffin-embedded Human esophagus cancer tissue using FAM84B Polyclonal Antibody at dilution of 1:70(×200)