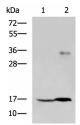

#### Data

Western blot analysis of A172 cell and Human cerebrum tissue lysates using TMEM42 Polyclonal Antibody at dilution of 1:800

Observed-MV:Refer to figures

# Calculated-MV:17 kDa Preparation & Storage

Storage Storage Store at -20°C Valid for 12 months. Avoid freeze / thaw cycles.

**Shipping** The product is shipped with ice pack, upon receipt, store it immediately at the