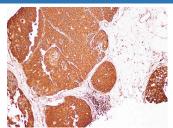

# **\$100A9 Polyclonal Antibody**

catalog number: E-AB-40316



Note: Centrifuge before opening to ensure complete recovery of vial contents.

Description

**Reactivity** Human

Immunogen Recombinant Human Protein S100-A9 protein

Host Rabbit Isotype IgG

**Purification** Antigen Affinity Purification

**Conjugation** Unconjugated

buffer PBS with 0.05% proclin 300, 1% protective protein and 50% glycerol,pH7.4

Applications Recommended Dilution

**IHC** 1:100-1:400

### Data





## **Preparation & Storage**

Storage Storage Store at -20°C Valid for 12 months. Avoid freeze / thaw cycles.

**Shipping** The product is shipped with ice pack,upon receipt, store it immediately at the

temperature recommended.

### Background

he protein encoded by this gene is a member of the S100 family of proteins containing 2 EF-hand calcium-binding motifs. S100 proteins are localized in the cytoplasm and/or nucleus of a wide range of cells, and involved in the regulation of a number of cellular processes such as cell cycle progression and differentiation.S100 genes include at least 13 members which are located as a cluster on chromosome 1q21.

## For Research Use Only