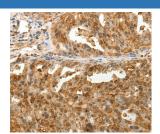

#### Data

Immunohistochemistry of paraffin-embedded Human ovarian cancer tissue using TENM3 Polyclonal Antibody at dilution 1:50