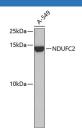

#### Data

Western blot analysis of extracts of A-549 cells using

NDUFC2 Polyclonal Antibody

Observed-MW:14 kDa

Calculated-MW:10 kDa/11 kDa/13 kDa/14 kDa