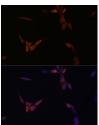

Catalytic a Polyclonal Antibody at dilution of 1:100. Blue: DAPI for nuclear staining.

Immunofluorescence analysis of NIH/3T3 cells using PP2A Catalytic a Polyclonal antibody at dilution of 1:100. Blue:

DAPI for nuclear staining.