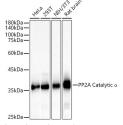

### Data

Western blot analysis of various lysates using PP2A Catalytic Immunofluorescence analysis of HeLa cells using PP2A α Polyclonal Antibody at 1:2000 dilution.

Observed-MW:36 kDa

Calculated-MW:29 kDa/35 kDa