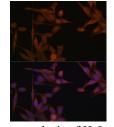

### Data

Western blot analysis of various lysates using PP2A Catalytic Immunofluorescence analysis of HeLa cells using PP2A α Polyclonal Antibody at 1:2000 dilution.

Observed-MW:36 kDa

Calculated-MW:29 kDa/35 kDa

Catalytic a Polyclonal Antibody at dilution of 1:100. Blue: DAPI for nuclear staining.

Immunofluorescence analysis of NIH/3T3 cells using PP2A Catalytic a Polyclonal antibody at dilution of 1:100. Blue: