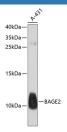

#### Data

Western blot analysis of extracts of A-431 cells using

BAGE2 Polyclonal Antibody at dilution of 1:1000.

Observed-MV:12 kDa Calculated-MV:12 kDa