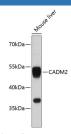

#### Data

Western blot analysis of extracts of mouse liver using CADM2 Polyclonal Antibody at 1:3000 dilution.

Observed-MV:48 kDa

Calculated-MV:31 kDa/35 kDa/44 kDa/47 kDa