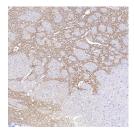

Immunohistochemistry analysis of paraffinembedded Rat brain striatum using TH Polyclonal Antibody at dilution of 1:300.

Immunofluorescence analysis of paraffin-embedded mouse brain using TH Polyclonal Antibody at dilution of 1:300.