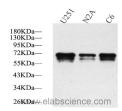

#### Data

Western Blot analysis of various samples using TH Polyclonal Antibody at dilution of 1:1000.

> Observed Mw:62kDa Calculated Mw:62kDa

Immunohistochemistry analysis of paraffinembedded Mouse brain striatum using TH Polyclonal Antibody at dilution of 1:300.