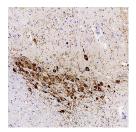

#### Data

Western Blot analysis of various samples using TH Polyclonal Antibody at dilution of 1:1000.

> Observed Mw:62kDa Calculated Mw:62kDa

Immunohistochemistry analysis of paraffinembedded Mouse brain striatum using TH Polyclonal Antibody at dilution of 1:300.