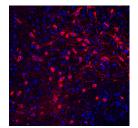

Immunohistochemistry analysis of paraffinembedded Rat brain striatum using TH Polyclonal Antibody at dilution of 1:300.

Immunofluorescence analysis of paraffin-embedded mouse brain using TH Polyclonal Antibody at dilution of 1:300.