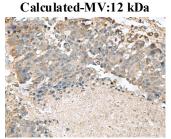

# Observed-MV:Refer to figures

Immunohistochemistry of paraffin-embedded Human liver cancer tissue using TMEM141 Polyclonal Antibody at dilution of 1:70(×200)

Immunohistochemistry of paraffin-embedded Human esophagus cancer tissue using TMEM141 Polyclonal Antibody at dilution of 1:70(×200)