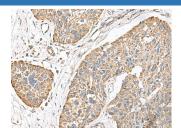

# Observed-MV:Refer to figures

Immunohistochemistry of paraffin-embedded Human liver cancer tissue using TMEM141 Polyclonal Antibody at dilution of 1:70(×200)

Immunohistochemistry of paraffin-embedded Human esophagus cancer tissue using TMEM141 Polyclonal Antibody at dilution of 1:70(×200)