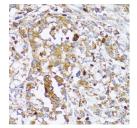

#### Observed Mw:45kDa Calculated Mw:44kDa/45kDa

Immunohistochemistry of paraffin-embedded Rat brain using ACTR2 Polyclonal Antibody at dilution of 1:100 (40x lens).

Immunohistochemistry of paraffin-embedded Human uterine cancer using ACTR2 Polyclonal Antibody at dilution of 1:100 (40x lens).