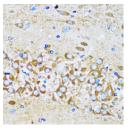

Immunohistochemistry of paraffin-embedded Mouse brain using ACTR2 Polyclonal Antibody at dilution of 1:100 (40x lens).

Fax: 1-832-243-6017