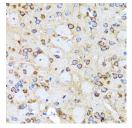

#### Observed Mw:45kDa Calculated Mw:44kDa/45kDa

Immunohistochemistry of paraffin-embedded Rat brain using ACTR2 Polyclonal Antibody at dilution of 1:100 (40x lens).

Immunohistochemistry of paraffin-embedded Human uterine cancer using ACTR2 Polyclonal Antibody at dilution of 1:100 (40x lens).