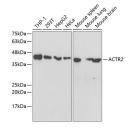

## Data

Western blot analysis of extracts of various cell lines using ACTR2 Polyclonal Antibody at dilution of 1:1000.

#### Observed Mw:45kDa Calculated Mw:44kDa/45kDa

Immunohistochemistry of paraffin-embedded Rat brain using ACTR2 Polyclonal Antibody at dilution of 1:100 (40x lens).

Immunohistochemistry of paraffin-embedded Human uterine cancer using ACTR2 Polyclonal Antibody at dilution of 1:100 (40x lens).