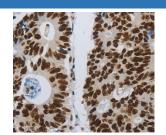

#### Data

cancer tissue using SLC16A14 Polyclonal Antibody at

dilution 1:80

Immunohistochemistry of paraffin-embedded Human colon Immunohistochemistry of paraffin-embedded Human ovarian cancer tissue using SLC16A14 Polyclonal Antibody at dilution 1:80