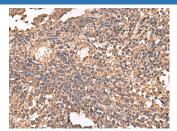

#### Data

Immunohistochemistry of paraffin-embedded Human tonsil tissue using LDHAL6B Polyclonal Antibody at dilution of 1:65(×200)