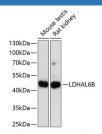

### Data

LDHAL6B Polyclonal Antibody at dilution of 1:1000.

Western blot analysis of extracts of various cell lines using Immunofluorescence analysis of Rat testis using LDHAL6B Polyclonal Antibody at dilution of 1:100. Blue: DAPI for nuclear staining.

Observed-MW:42 kDa Calculated-MW:41 kDa