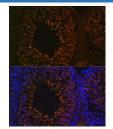

### Data

LDHAL6B Polyclonal Antibody at dilution of 1:1000.

Western blot analysis of extracts of various cell lines using Immunofluorescence analysis of Rat testis using LDHAL6B Polyclonal Antibody at dilution of 1:100. Blue: DAPI for nuclear staining.