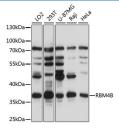

#### Data

Western blot analysis of extracts of various cell lines using

RBM4B Polyclonal Antibody at 1:1000 dilution.

Observed-MV:38 kDa Calculated-MV:40 kDa