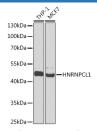

### **Data**

Western blot analysis of extracts of various cell lines using

HNRNPCL1 Polyclonal Antibody at 1:1000 dilution.

Observed-MW:43 kDa Calculated-MW:32 kDa