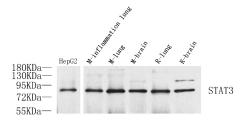

#### Data

Western Blot analysis of various samples using STAT3

Polyclonal Antibody at dilution of 1:1000.

Observed-MW:90 kDa Calculated-MW:88 kDa