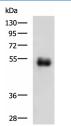

| WB  | 1.300-1.200 |
|-----|-------------|
| IHC | 1:50-1:300  |

Data

Western blot analysis of Human colorectal cancer tissue lysate using METTL17 Polyclonal Antibody at dilution of

Immunohistochemistry of paraffin-embedded Human tonsil tissue using METTL17 Polyclonal Antibody at dilution of 1:60(×200)

1:700

### Observed-MW:Refer to figures Calculated-MW:51 kDa

| Preparation & Storage |                                                                                                          |
|-----------------------|----------------------------------------------------------------------------------------------------------|
| Storage               | Store at -20°C Valid for 12 months. Avoid freeze / thaw cycles.                                          |
| Shipping              | The product is shipped with ice pack, upon receipt, store it immediately at the temperature recommended. |