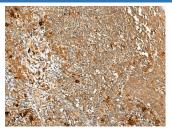

| WB  | 1.300-1.200 |
|-----|-------------|
| IHC | 1:50-1:300  |

Data

Western blot analysis of Human colorectal cancer tissue lysate using METTL17 Polyclonal Antibody at dilution of

Immunohistochemistry of paraffin-embedded Human tonsil tissue using METTL17 Polyclonal Antibody at dilution of 1:60(×200)