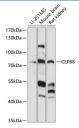

#### Data

Western blot analysis of extracts of various cell lines using

CEP68 Polyclonal Antibody at 1:1000 dilution.

Observed-MV:76 kDa Calculated-MV:67 kDa/81 kDa