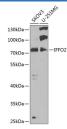

# Data

Western blot analysis of extracts of various cell lines using

IFFO2 Polyclonal Antibody at 1:1000 dilution.

Observed-MW:75 kDa Calculated-MW:57 kDa