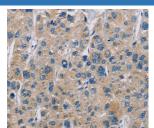

#### Data

1:50

Immunohistochemistry of paraffin-embedded Human liver cancer tissue using NME5 Polyclonal Antibody at dilution 1:50