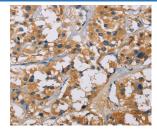

#### Data

1:50

Immunohistochemistry of paraffin-embedded Human liver cancer tissue using NME5 Polyclonal Antibody at dilution 1:50