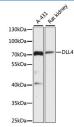

#### **Data**

Western blot analysis of extracts of various cell lines using

DLL4 Polyclonal Antibody at dilution of 1:3000.

Observed-MW:75 kDa Calculated-MW:74 kDa