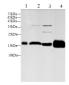

#### Data

Western blot with Fth1 Polyclonal antibody at dilution of 1:500.lane 1:RAW264.7 whole cell lysate,lane 2:Mouse brain,lane 3:Mouse liver,lane 4:C6 whole cell lysate

Observed-MW:21 kDa Calculated-MW:21 kDa