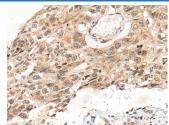

### Data

Immunohistochemistry of paraffin-embedded Human esophagus cancer tissue using KNOP1 Polyclonal Antibody at dilution of 1:85(×200)