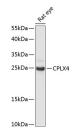

## Data

Western blot analysis of extracts of Rat eye using CPLX4 Polyclonal Antibody at dilution of 1:3000.

Observed MW:18kDa Calculated Mw:18kDa