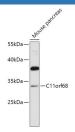

#### Data

Western blot analysis of extracts of Mouse pancreas using

C11orf68 Polyclonal Antibody at 1:1000 dilution.

Observed-MV:27 kDa Calculated-MV:27 kDa/31 kDa