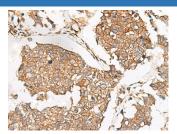

## Data

Immunohistochemistry of paraffin-embedded Human gastric cancer tissue using SLC40A1 Polyclonal Antibody at dilution of 1:65(×200)