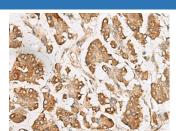

## Data

Immunohistochemistry of paraffin-embedded Human gastric cancer tissue using SLC40A1 Polyclonal Antibody at dilution of 1:65(×200)