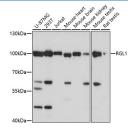

#### Data

Western blot analysis of extracts of various cell lines using

RGL1 Polyclonal Antibody at 1:1000 dilution.

### Observed-MV:100 kDa