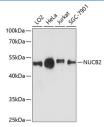

## Data

Western blot analysis of extracts of various cell lines using

NUCB2 Polyclonal Antibody at dilution of 1:3000.

Observed-MW:50 kDa Calculated-MW:50 kDa