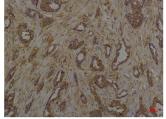

Immunohistochemistry of paraffin-embedded Human breast carcinoma tissue with Phosphoserine Monoclonal Antibody at dilution of 1:200