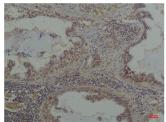

#### Data

Western Blot analysis of 1) Hela, 2) Rat brain, 3) Mouse Immunohistochemistry of paraffin-embedded Human lung brain with Phosphoserine Monoclonal Antibody at dilution of carcinoma tissue with Phosphoserine Monoclonal Antibody 1:2000 at dilution of 1:200