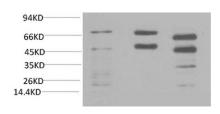

#### Data

Western Blot analysis of 1) Hela, 2) Rat brain, 3) Mouse Immunohistochemistry of paraffin-embedded Human lung brain with Phosphoserine Monoclonal Antibody at dilution of carcinoma tissue with Phosphoserine Monoclonal Antibody 1:2000 at dilution of 1:200