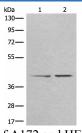

#### Data

Immunohistochemistry of paraffin-embedded Human

Western blot analysis of A172 and HEPG2 cell lysates using TMEM248 Polyclonal Antibody at dilution of 1:300

48 Polyclonal Antibody at dilution of 1:300 thyroid cancer tissue using TMEM248 Polyclonal Antibody

Observed-MV: Refer to figures at dilution of 1:25(×200)

Observed-MV:Refer to figures
Calculated-MV:35 kDa