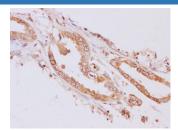

### Data

Immunohistochemistry of paraffin-embedded

Immunohistochemistry of paraffin-embedded human gliomas

Humanpancreas cancer using RAB5A Polyclonal Antibody at using RAB5A Polyclonal Antibody at dilution of 1:200 dilution of 1:200