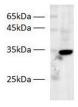

### **Data**

Western blot of Zebrafish whole lysates with anti-PPP1R3G rabbit polyclonal antibody at dilution of 1:500.

Observed-MW:30 kDa Calculated-MW:30 kDa